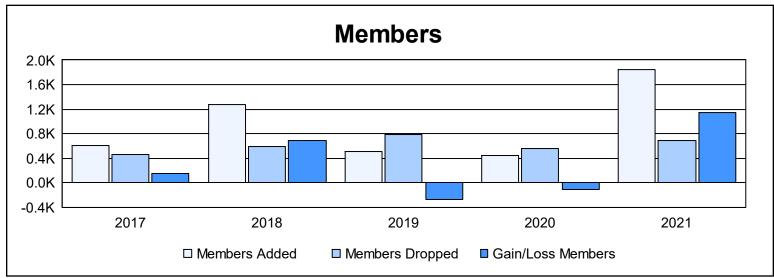

District 305 N2 As of June 2021 Cumulative

| Year      | New<br>Clubs | Dropped<br>Clubs | Gain/<br>Loss<br>Clubs | New<br>Members | Charter<br>Members | Reinstate<br>Members | Transfer<br>Members | Total<br>Member<br>Added | Total<br>Members<br>Dropped | Gain/<br>Loss<br>Members |
|-----------|--------------|------------------|------------------------|----------------|--------------------|----------------------|---------------------|--------------------------|-----------------------------|--------------------------|
| 2016-2017 | 2            | 5                | -3                     | 452            | 89                 | 47                   | 16                  | 604                      | 454                         | 150                      |
| 2017-2018 | 23           | 3                | 20                     | 629            | 583                | 44                   | 22                  | 1,278                    | 594                         | 684                      |
| 2018-2019 | 6            | 6                | 0                      | 269            | 147                | 59                   | 30                  | 505                      | 778                         | -273                     |
| 2019-2020 | 6            | 8                | -2                     | 244            | 156                | 28                   | 20                  | 448                      | 550                         | -102                     |
| 2020-2021 | 41           | 6                | 35                     | 594            | 1,142              | 70                   | 33                  | 1,839                    | 695                         | 1,144                    |
| Average   | 16           | 6                | 10                     | 438            | 423                | 50                   | 24                  | 935                      | 614                         | 321                      |