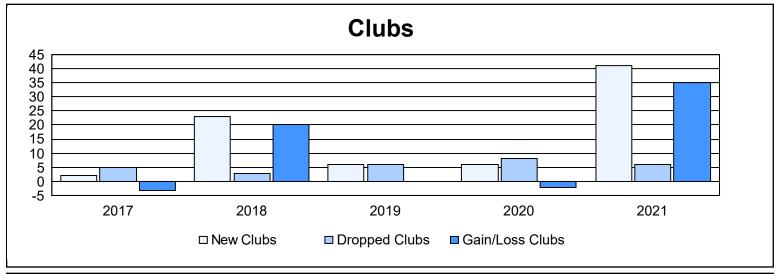

District 305 N2 As of June 2021 Cumulative

| Year      | New<br>Clubs | Dropped<br>Clubs | Gain/<br>Loss<br>Clubs | New<br>Members | Charter<br>Members | Reinstate<br>Members | Transfer<br>Members | Total<br>Member<br>Added | Total<br>Members<br>Dropped | Gain/<br>Loss<br>Members |
|-----------|--------------|------------------|------------------------|----------------|--------------------|----------------------|---------------------|--------------------------|-----------------------------|--------------------------|
| 2016-2017 | 2            | 5                | -3                     | 452            | 89                 | 47                   | 16                  | 604                      | 454                         | 150                      |
| 2017-2018 | 23           | 3                | 20                     | 629            | 583                | 44                   | 22                  | 1,278                    | 594                         | 684                      |
| 2018-2019 | 6            | 6                | 0                      | 269            | 147                | 59                   | 30                  | 505                      | 778                         | -273                     |
| 2019-2020 | 6            | 8                | -2                     | 244            | 156                | 28                   | 20                  | 448                      | 550                         | -102                     |
| 2020-2021 | 41           | 6                | 35                     | 594            | 1,142              | 70                   | 33                  | 1,839                    | 695                         | 1,144                    |
| Average   | 16           | 6                | 10                     | 438            | 423                | 50                   | 24                  | 935                      | 614                         | 321                      |